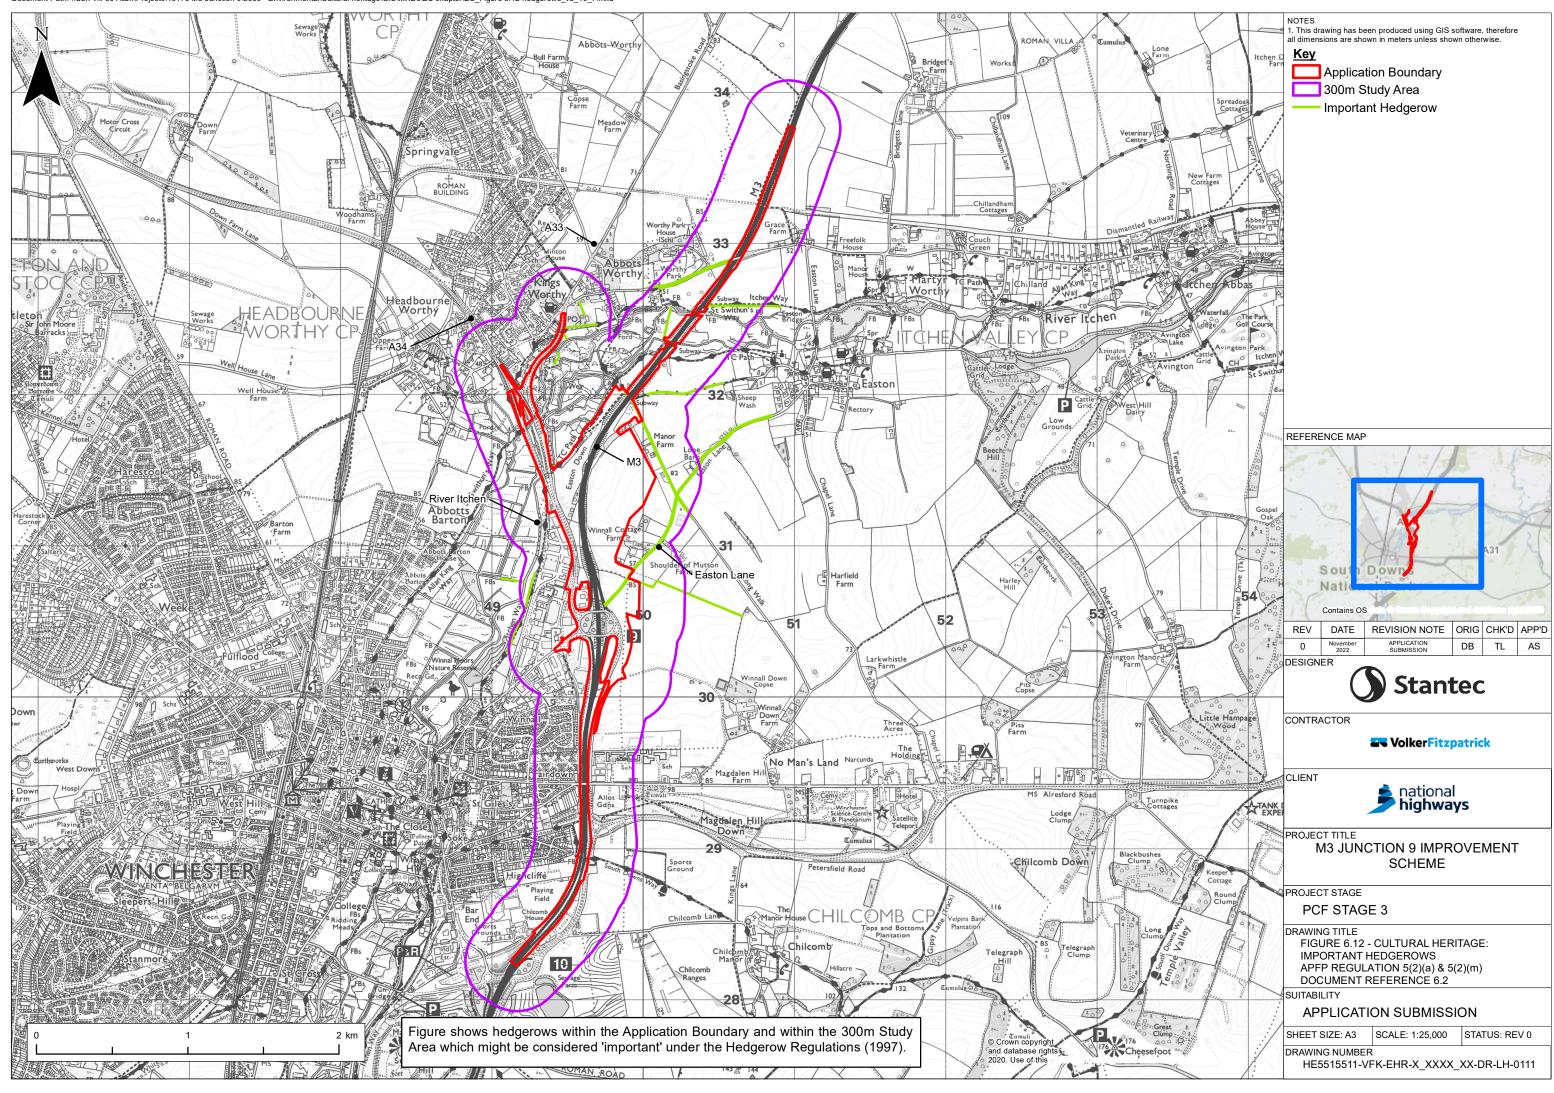

Document Path: \\Cbh-vfil-001\cbh\Projects\48176 M3 Junction 9\3000 - Environmental\Cultural heritage\GIS\MXDs\ES chapter\ES\_Figure 6.12 hedgerows\_v5\_10\_7.mxd