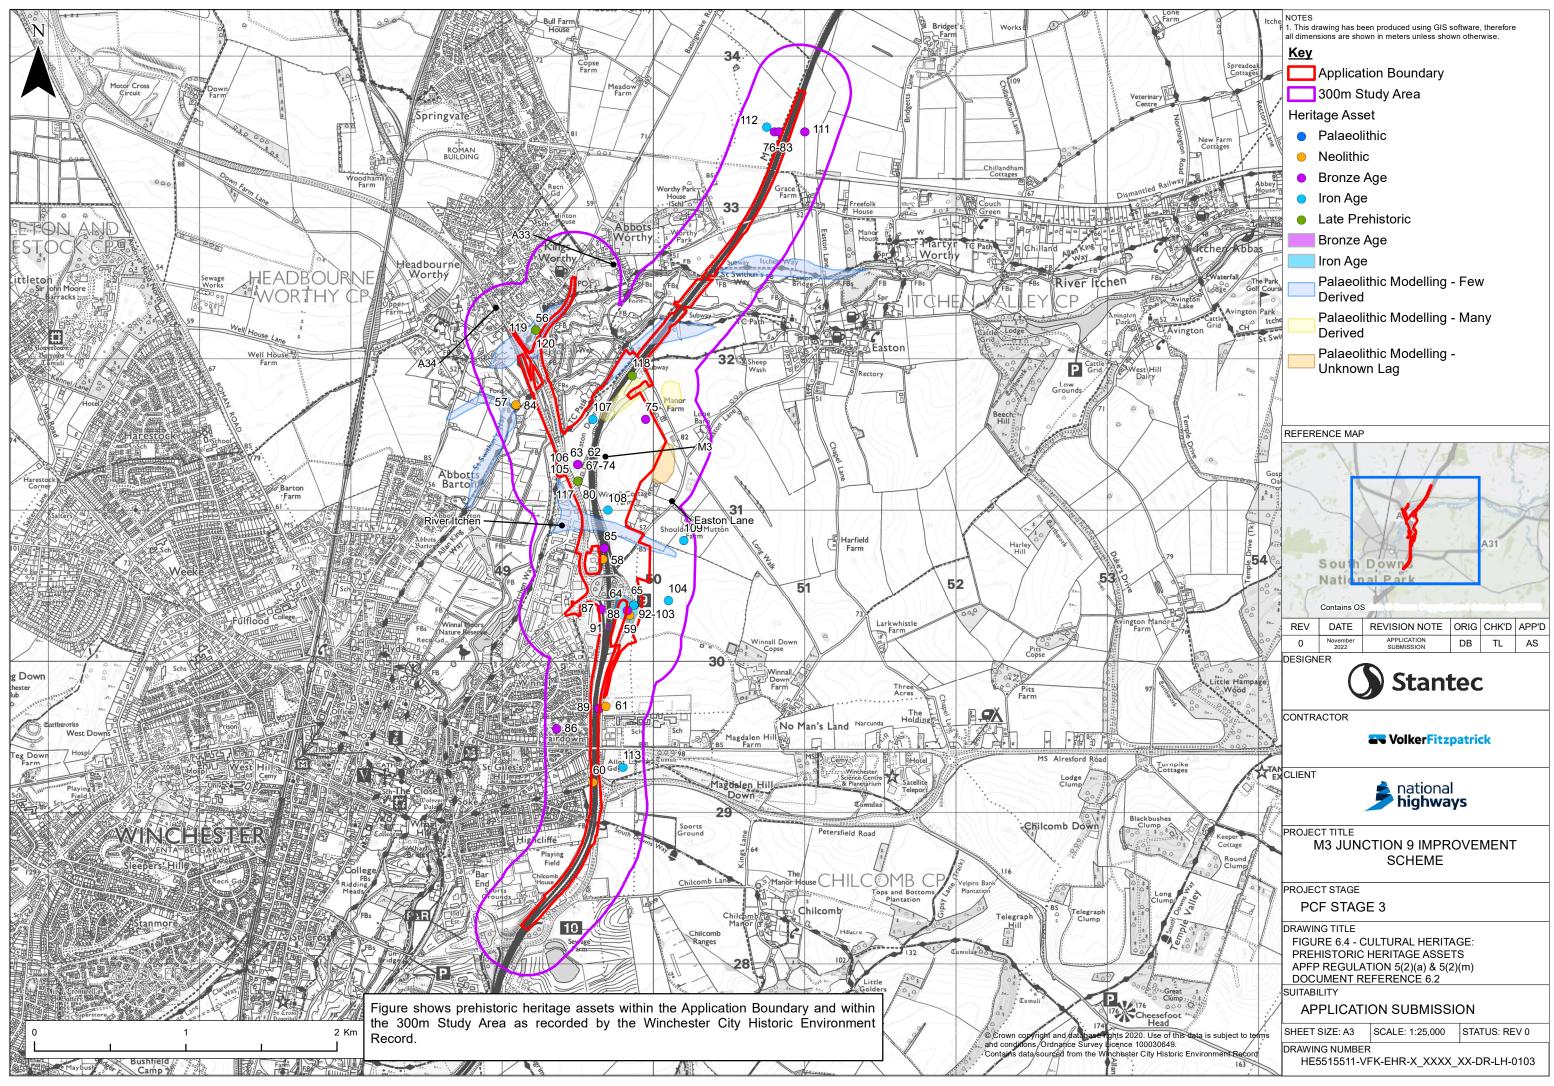

Volume 6

November 2022

Document Path: J:\48176 M3 Junction 9\3000 - Environmental\Cultural heritage\GIS\MXDs\ES chapter\ES\_Figure 6.3 Previous Archaeological Investigations\_v5.mxd

Document Path: \\Cbh-vfil-001\cbh\Projects\48176 M3 Junction 9\3000 - Environmental\Cultural heritage\GIS\MXDs\ES chapter\ES\_Figure 6.4 Prehistoric Heritage Assets\_v5.mxd