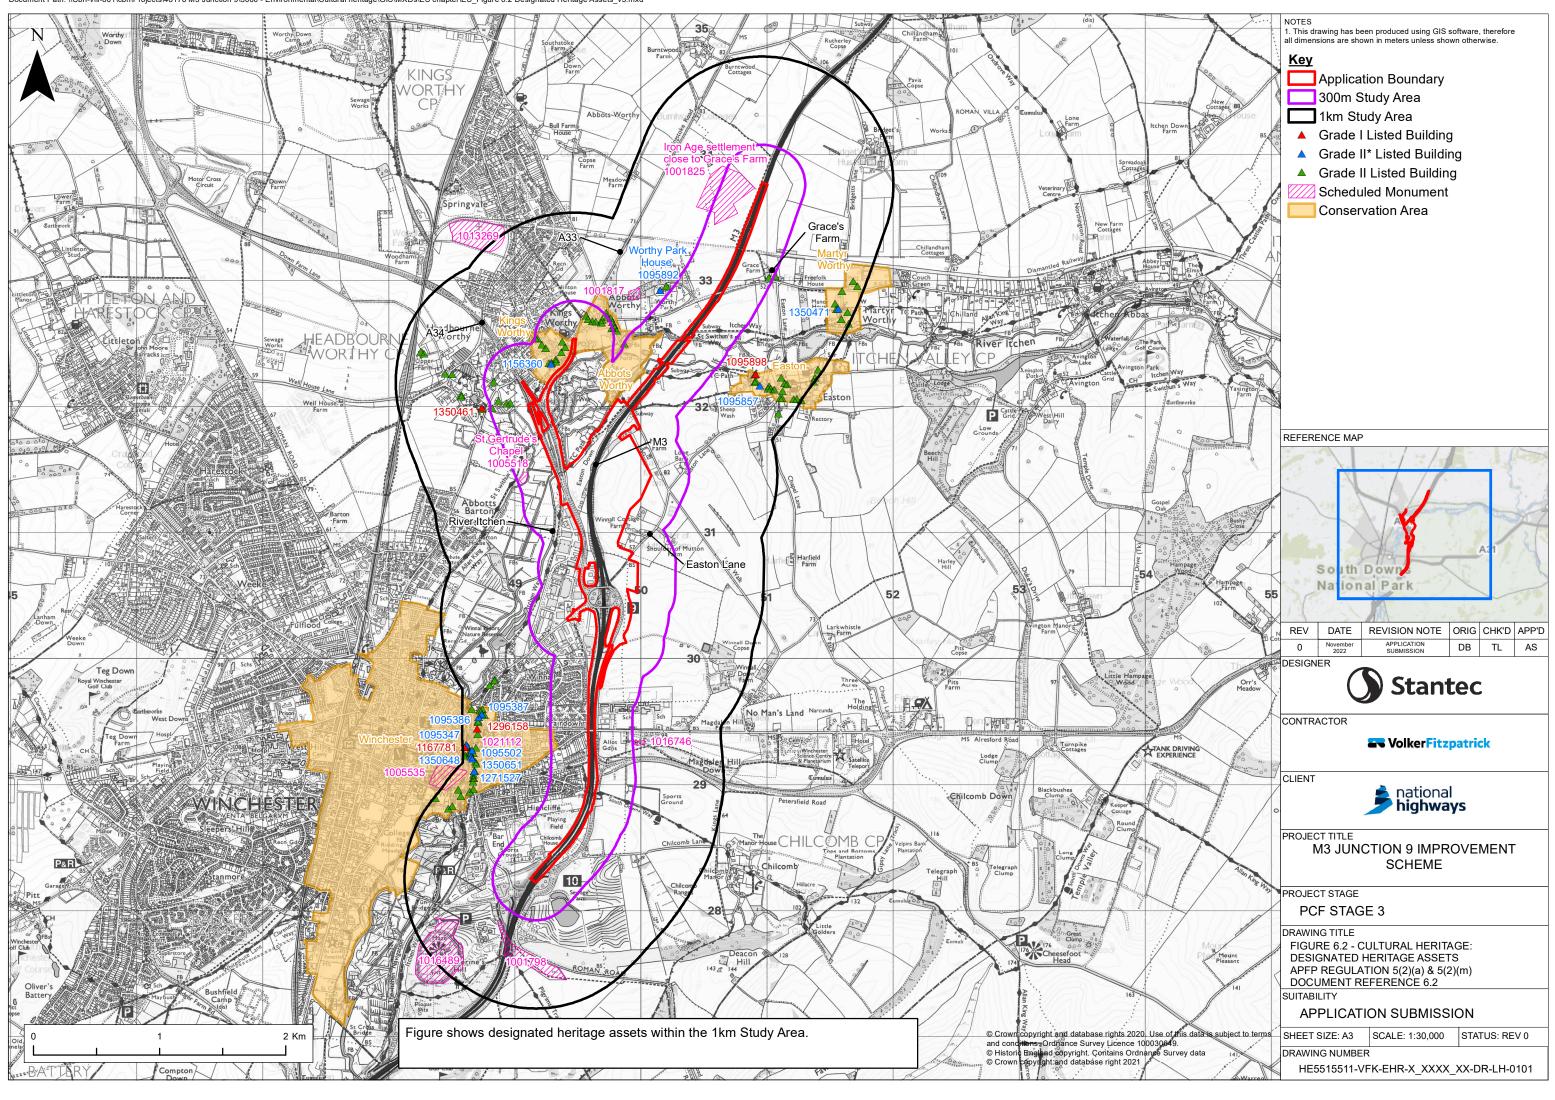

Volume 6

November 2022

Document Path: J:\48176 M3 Junction 9\3000 - Environmental\Cultural heritage\GIS\MXDs\ES chapter\ES\_Figure 6.3 Previous Archaeological Investigations\_v5.mxd

Document Path: \\Cbh-vfil-001\cbh\Projects\48176 M3 Junction 9\3000 - Environmental\Cultural heritage\GIS\MXDs\ES chapter\ES\_Figure 6.4 Prehistoric Heritage Assets\_v5.mxd