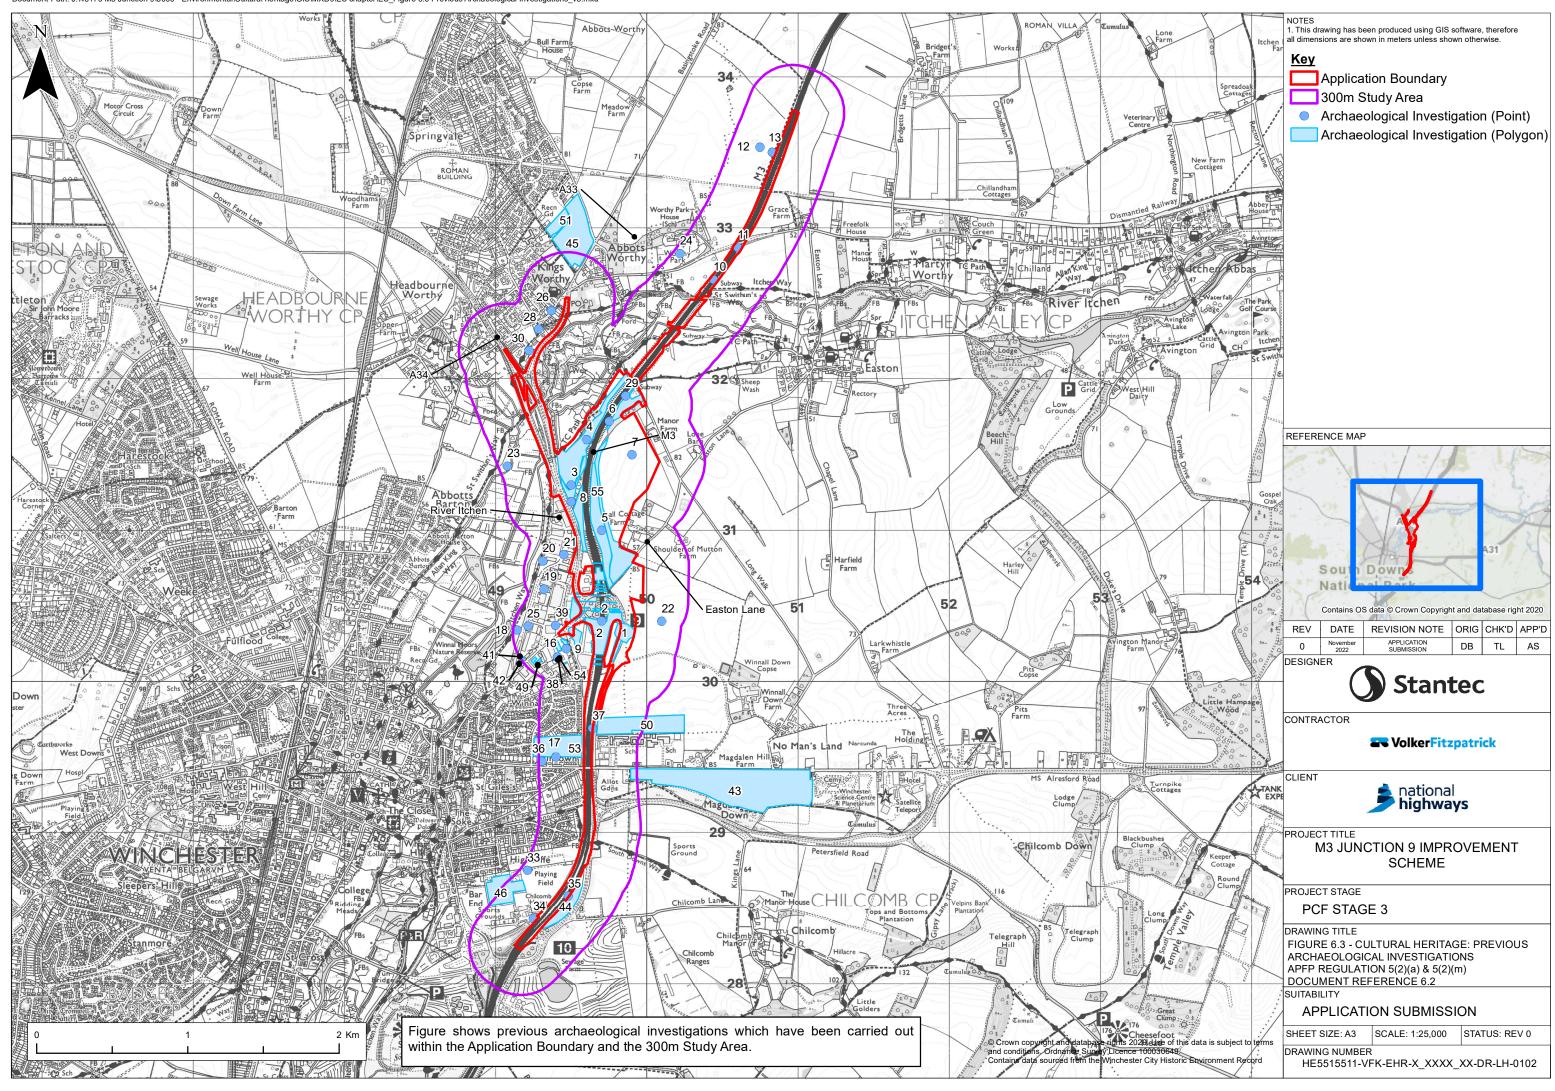

Volume 6

November 2022

Document Path: J:\48176 M3 Junction 9\3000 - Environmental\Cultural heritage\GIS\MXDs\ES chapter\ES\_Figure 6.3 Previous Archaeological Investigations\_v5.mxd

Document Path: \\Cbh-vfil-001\cbh\Projects\48176 M3 Junction 9\3000 - Environmental\Cultural heritage\GIS\MXDs\ES chapter\ES\_Figure 6.4 Prehistoric Heritage Assets\_v5.mxd