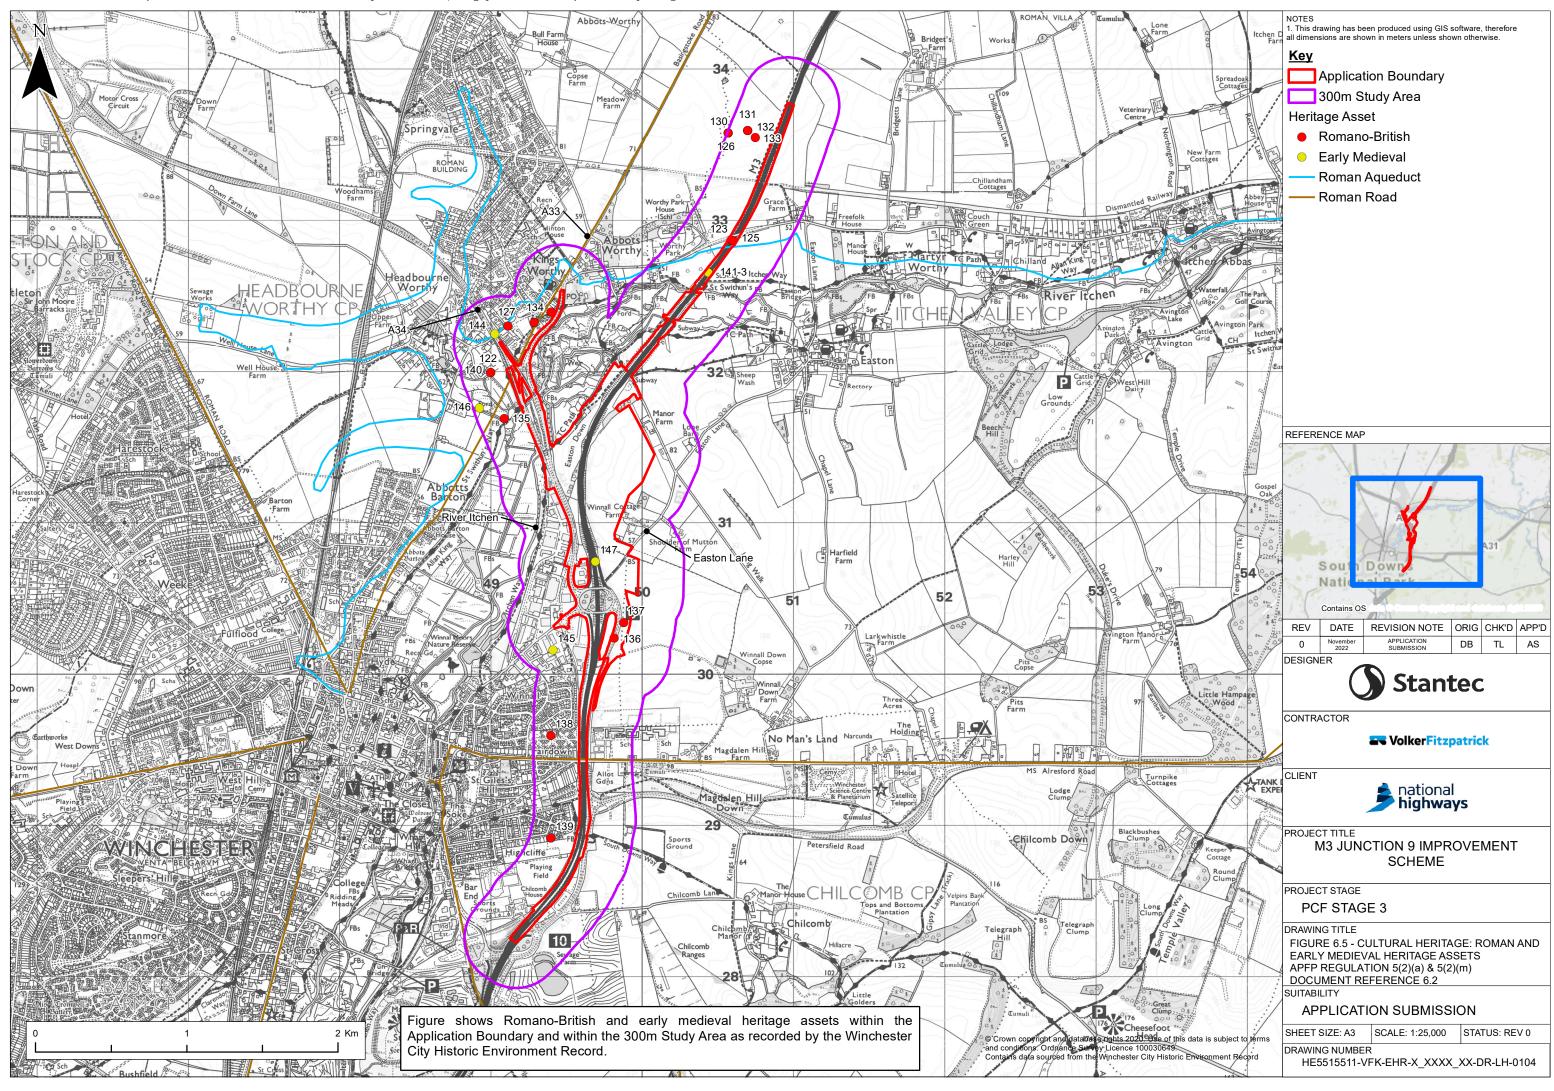

Document Path: \\Cbh-vfil-001\cbh\Projects\48176 M3 Junction 9\3000 - Environmental\Cultural heritage\GIS\MXDs\ES chapter\ES\_Figure 6.5 Roman and Early Medieval Heritage Assets\_v5.mxd

Document Path: \\Cbh-vfil-001\cbh\Projects\48176 M3 Junction 9\3000 - Environmental\Cultural heritage\GIS\MXDs\ES chapter\ES\_Figure 6.6 Medieval and Post-Medieval Heritage Assets\_v5.mxd