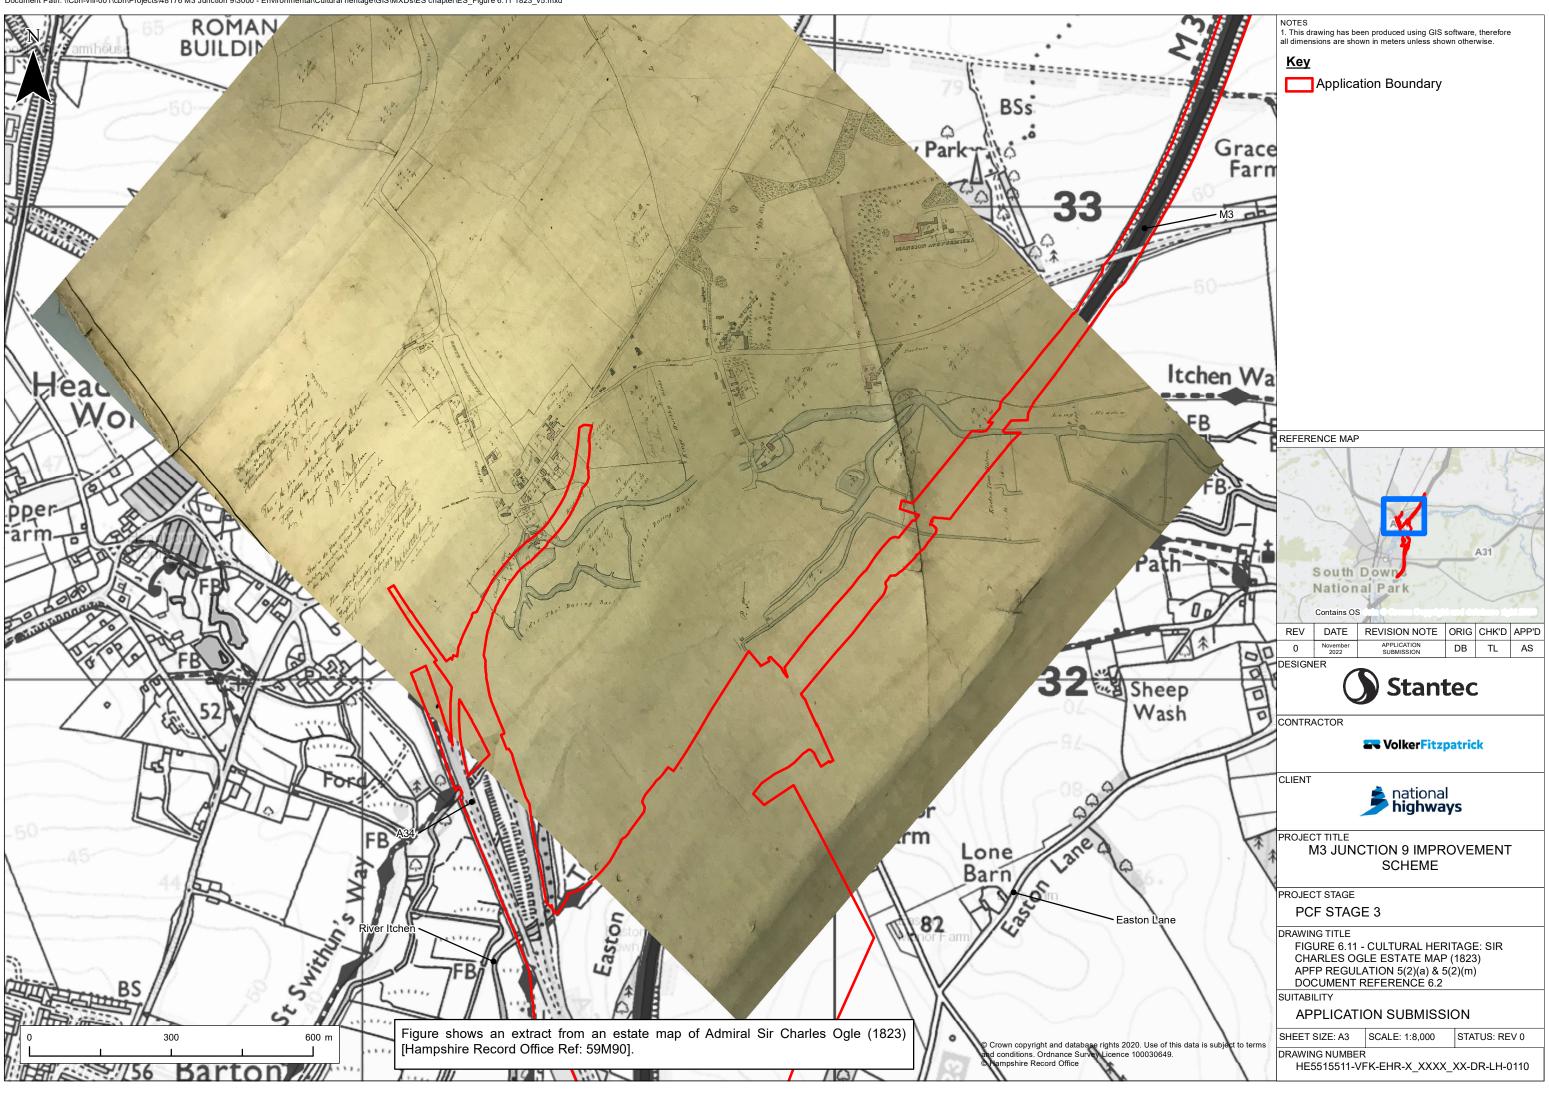

ritage\GIS\MXDs\ES chapter\ES\_Figure 6.4 Prehistoric Heritage Assets\_v5.mxd



Document Path: \\Cbh-vfil-001\cbh\Projects\48176 M3 Junction 9\3000 - Environmental\Cultural heritage\GIS\MXDs\ES chapter\ES\_Figure 6.5 Roman and Early Medieval Heritage Assets\_v5.mxd



Document Path: \\Cbh-vfil-001\cbh\Projects\48176 M3 Junction 9\3000 - Environmental\Cultural heritage\GIS\MXDs\ES chapter\ES\_Figure 6.6 Medieval and Post-Medieval Heritage Assets\_v5.mxd



Document Path: \\Cbh-vfil-001\cbh\Projects\48176 M3 Junction 9\3000 - Environmental\Cultural heritage\GIS\MXDs\ES chapter\ES\_Figure 6.7 Modern and Undated Heritage Assets\_v5.mxd





Document Path: \\Cbh-vfil-001\cbh\Projects\48176 M3 Junction 9\3000 - Environmental\Cultural heritage\GIS\MXDs\ES chapter\ES\_Figure 6.9 HLC\_v5.mxd







Document Path: \\Cbh-vfil-001\cbh\Projects\48176 M3 Junction 9\3000 - Environmental\Cultural heritage\GIS\MXDs\ES chapter\ES\_Figure 6.12 hedgerows\_v5\_10\_7.mxd