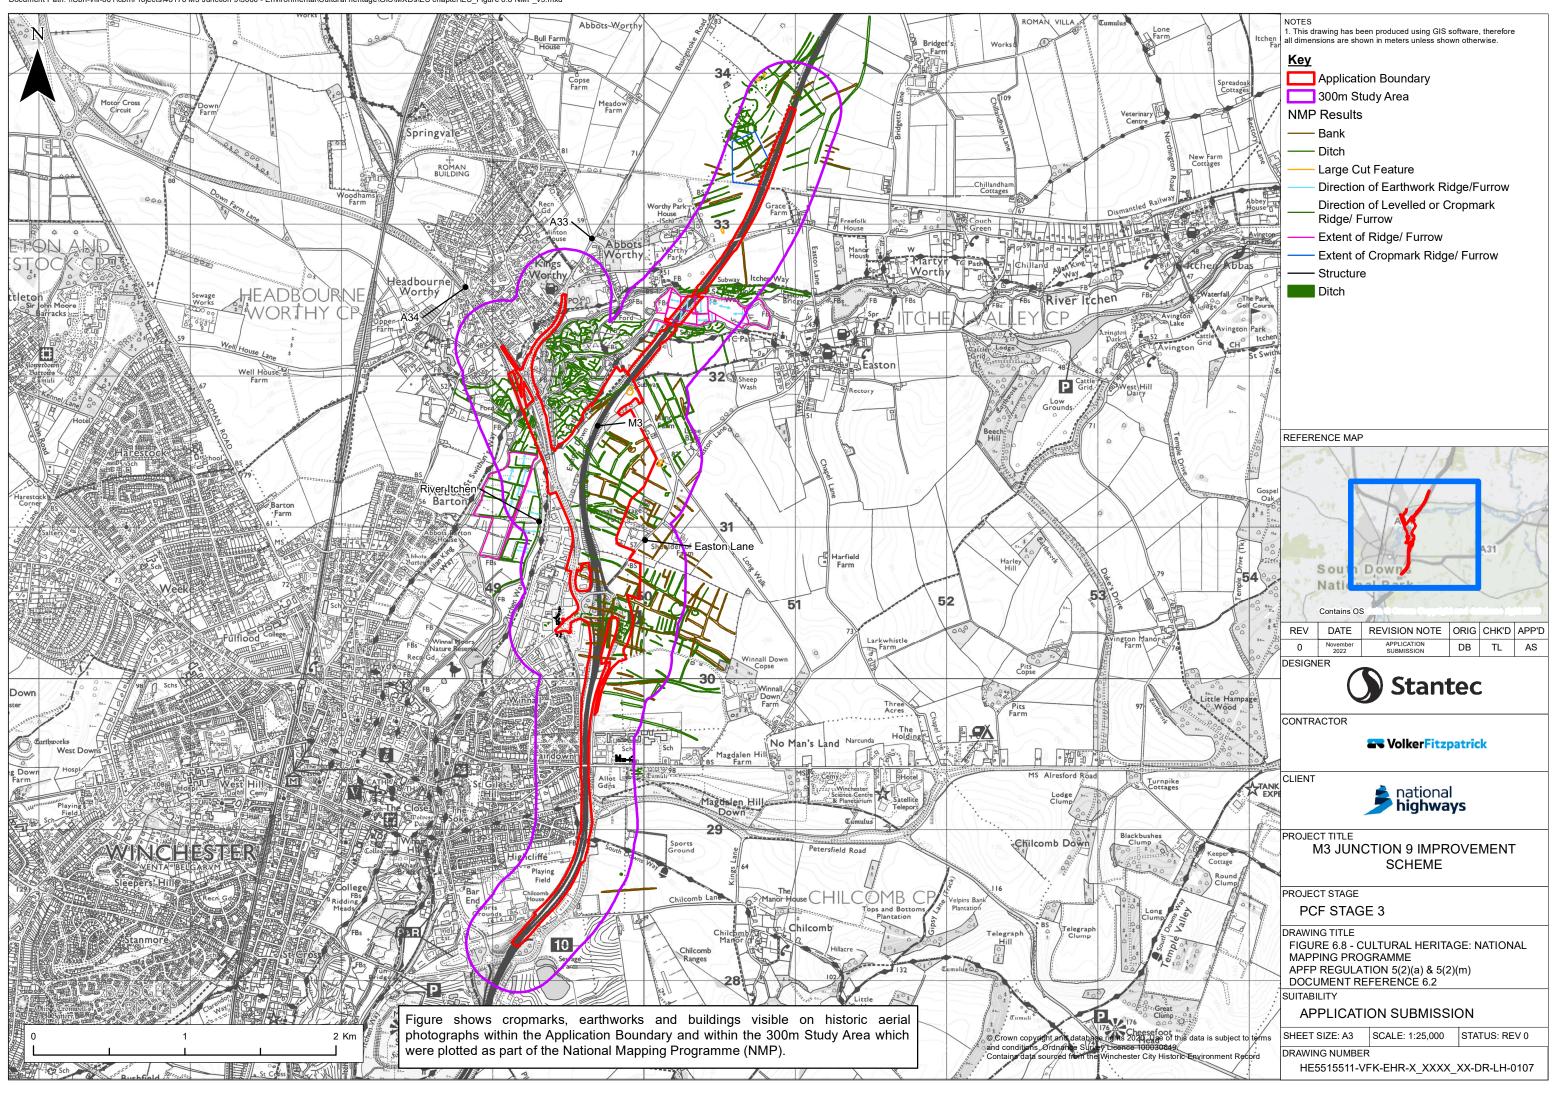

Figure 6.3 Previous Archaeological Investigations\_v5.mxd



Document Path: \\Cbh-vfil-001\cbh\Projects\48176 M3 Junction 9\3000 - Environmental\Cultural heritage\GIS\MXDs\ES chapter\ES\_Figure 6.4 Prehistoric Heritage Assets\_v5.mxd



Document Path: \\Cbh-vfil-001\cbh\Projects\48176 M3 Junction 9\3000 - Environmental\Cultural heritage\GIS\MXDs\ES chapter\ES\_Figure 6.5 Roman and Early Medieval Heritage Assets\_v5.mxd



Document Path: \\Cbh-vfil-001\cbh\Projects\48176 M3 Junction 9\3000 - Environmental\Cultural heritage\GIS\MXDs\ES chapter\ES\_Figure 6.6 Medieval and Post-Medieval Heritage Assets\_v5.mxd



Document Path: \\Cbh-vfil-001\cbh\Projects\48176 M3 Junction 9\3000 - Environmental\Cultural heritage\GIS\MXDs\ES chapter\ES\_Figure 6.7 Modern and Undated Heritage Assets\_v5.mxd





Document Path: \\Cbh-vfil-001\cbh\Projects\48176 M3 Junction 9\3000 - Environmental\Cultural heritage\GIS\MXDs\ES chapter\ES\_Figure 6.9 HLC\_v5.mxd







Document Path: \\Cbh-vfil-001\cbh\Projects\48176 M3 Junction 9\3000 - Environmental\Cultural heritage\GIS\MXDs\ES chapter\ES\_Figure 6.12 hedgerows\_v5\_10\_7.mxd