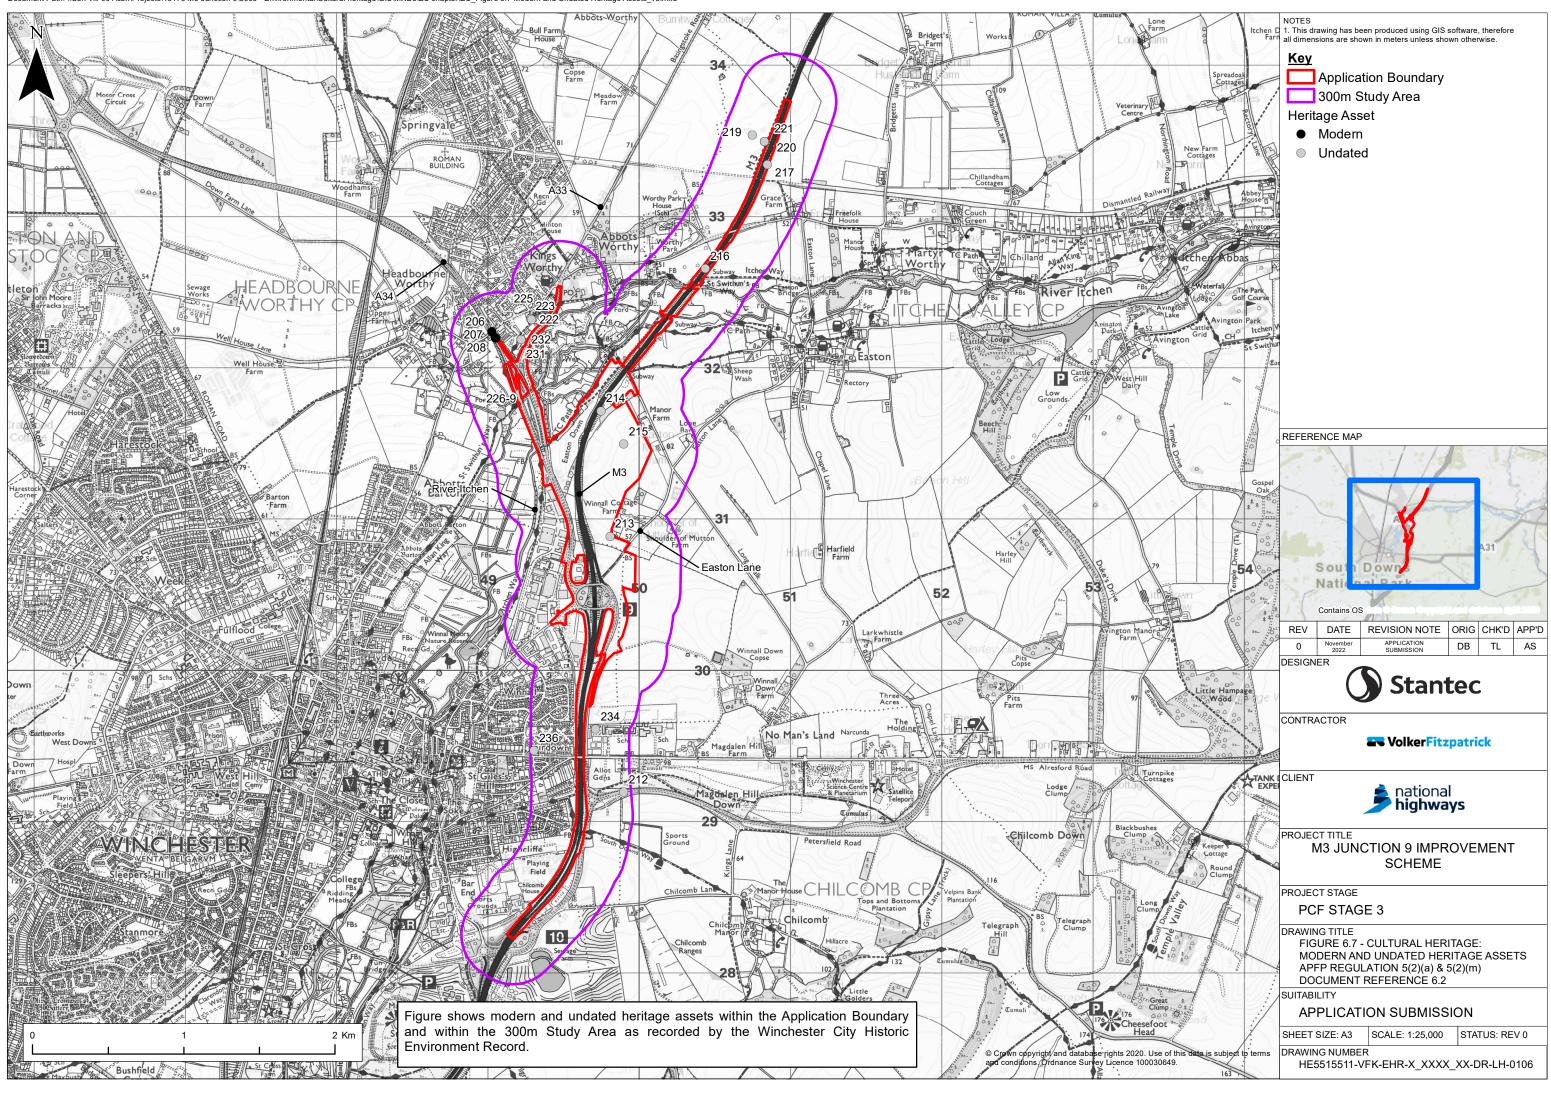

Document Path: \\Cbh-vfil-001\cbh\Projects\48176 M3 Junction 9\3000 - Environmental\Cultural heritage\GIS\MXDs\ES chapter\ES\_Figure 6.7 Modern and Undated Heritage Assets\_v5.mxd

Document Path: \\Cbh-vfil-001\cbh\Projects\48176 M3 Junction 9\3000 - Environmental\Cultural heritage\GIS\MXDs\ES chapter\ES\_Figure 6.9 HLC\_v5.mxd