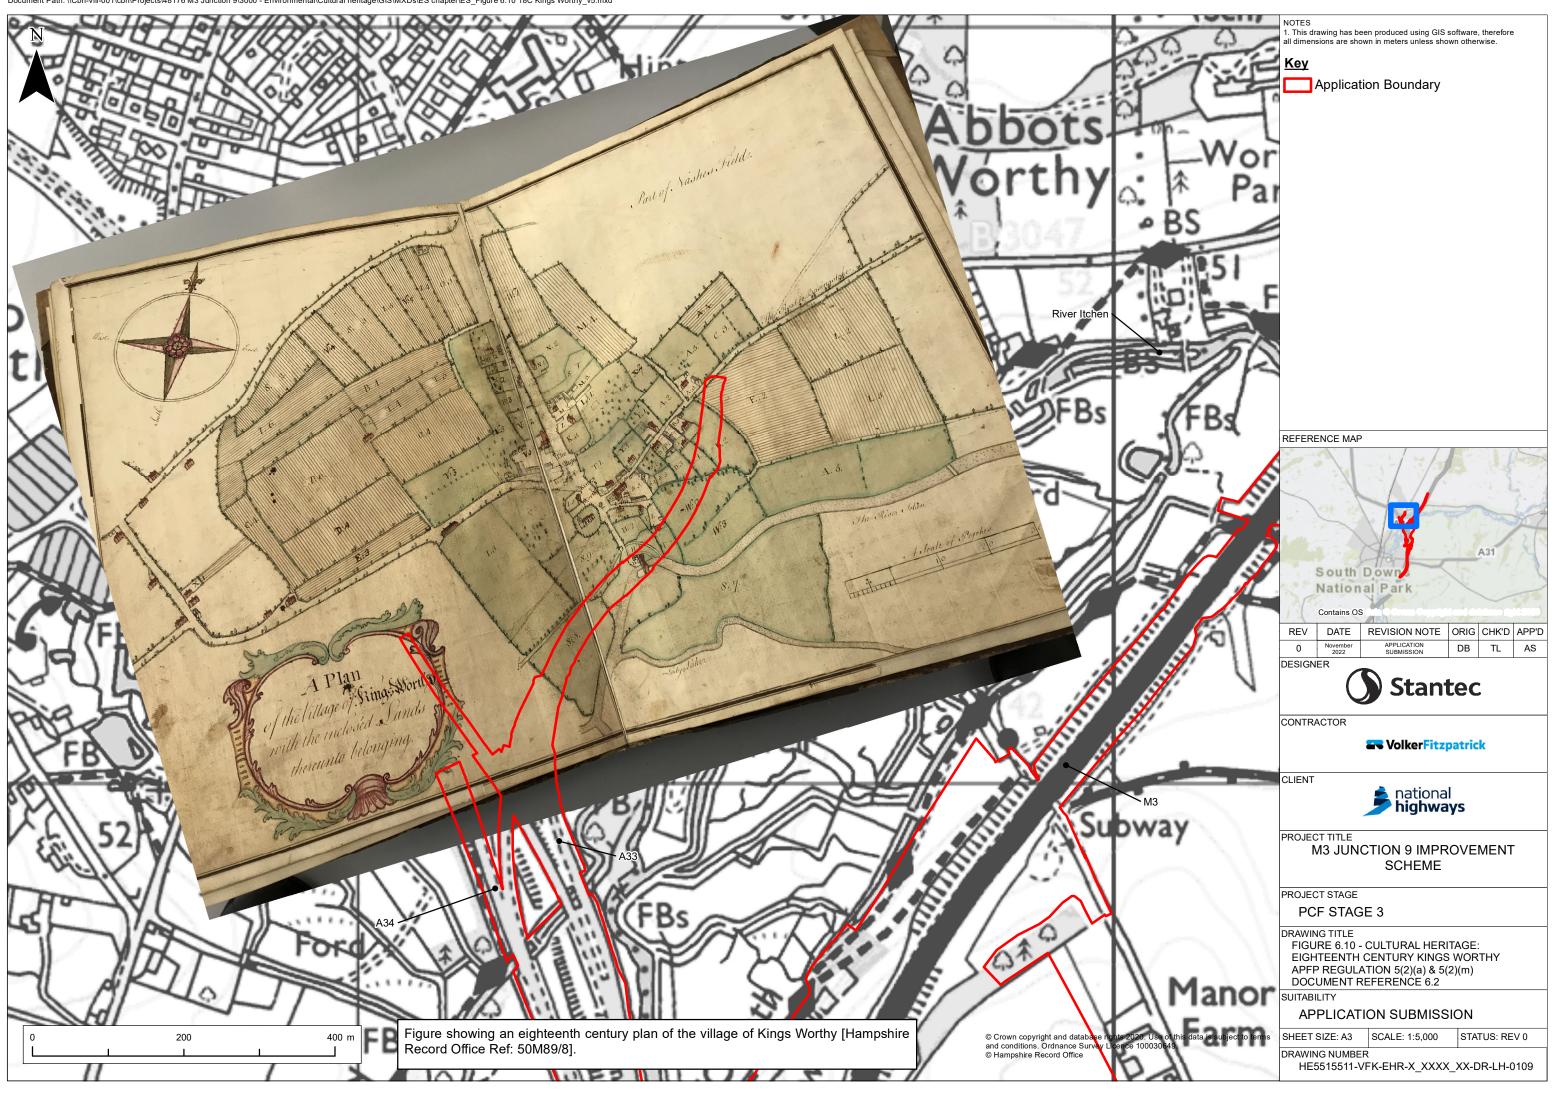

heritage\GIS\MXDs\ES chapter\ES\_Figure 6.4 Prehistoric Heritage Assets\_v5.mxd



Document Path: \\Cbh-vfil-001\cbh\Projects\48176 M3 Junction 9\3000 - Environmental\Cultural heritage\GIS\MXDs\ES chapter\ES\_Figure 6.5 Roman and Early Medieval Heritage Assets\_v5.mxd



Document Path: \\Cbh-vfil-001\cbh\Projects\48176 M3 Junction 9\3000 - Environmental\Cultural heritage\GIS\MXDs\ES chapter\ES\_Figure 6.6 Medieval and Post-Medieval Heritage Assets\_v5.mxd



Document Path: \\Cbh-vfil-001\cbh\Projects\48176 M3 Junction 9\3000 - Environmental\Cultural heritage\GIS\MXDs\ES chapter\ES\_Figure 6.7 Modern and Undated Heritage Assets\_v5.mxd





Document Path: \\Cbh-vfil-001\cbh\Projects\48176 M3 Junction 9\3000 - Environmental\Cultural heritage\GIS\MXDs\ES chapter\ES\_Figure 6.9 HLC\_v5.mxd







Document Path: \\Cbh-vfil-001\cbh\Projects\48176 M3 Junction 9\3000 - Environmental\Cultural heritage\GIS\MXDs\ES chapter\ES\_Figure 6.12 hedgerows\_v5\_10\_7.mxd