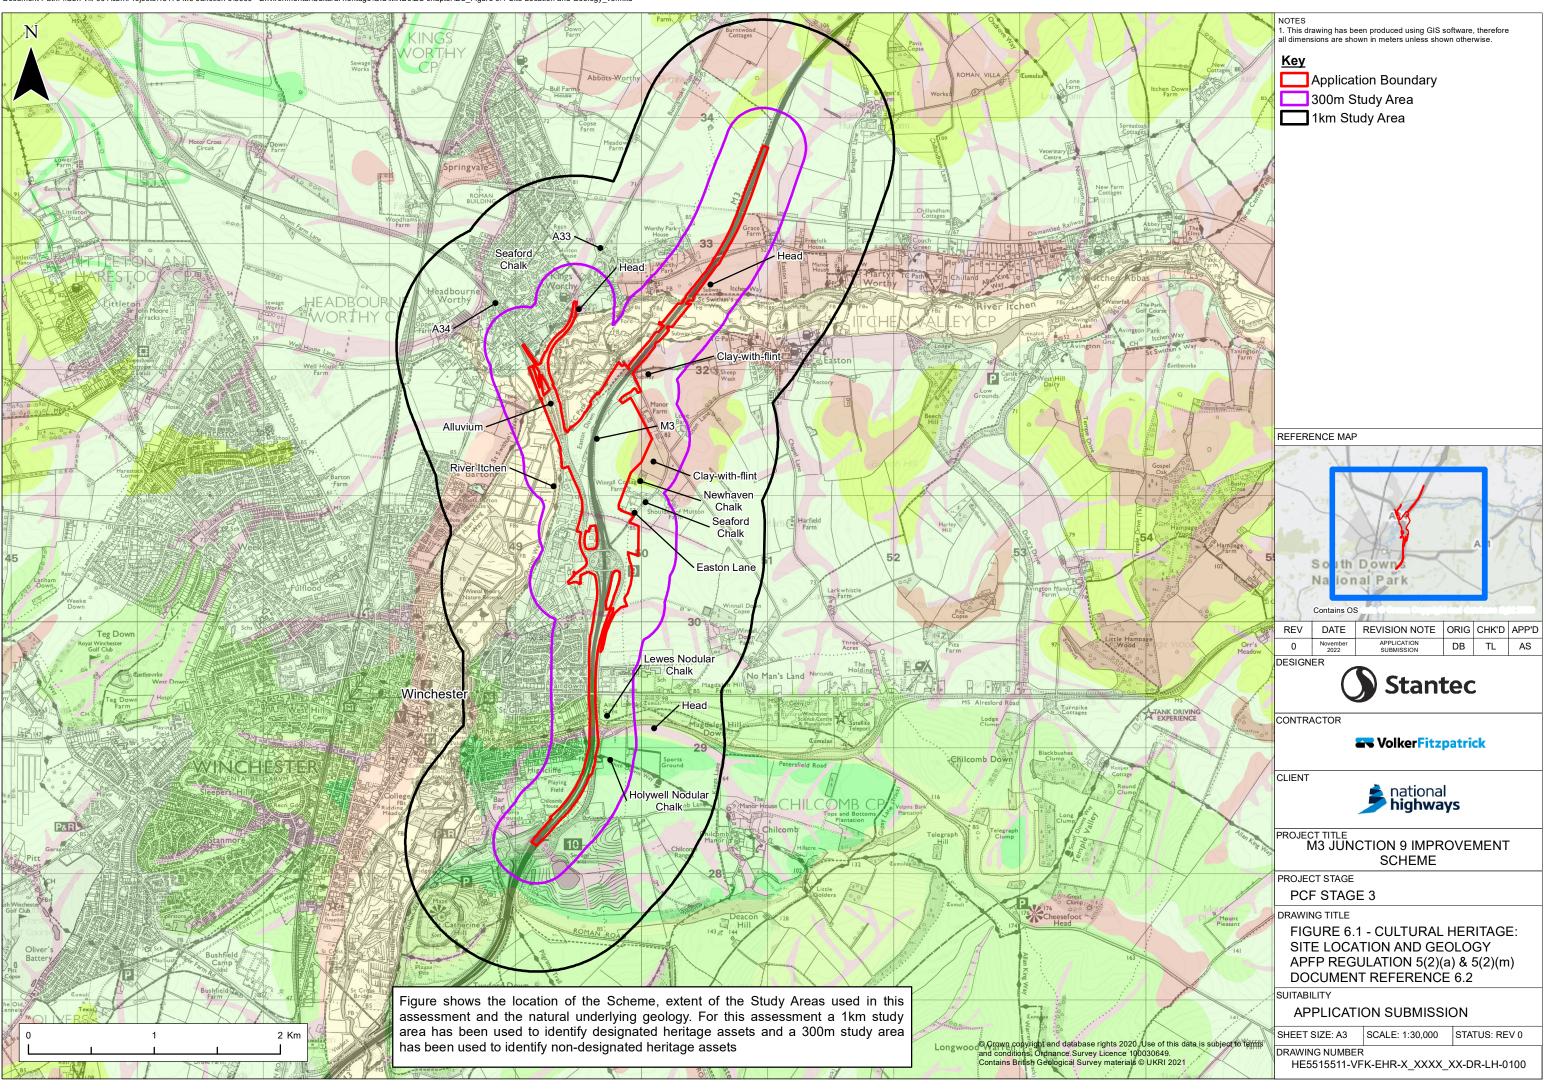

Volume 6

November 2022

Document Path: J:\48176 M3 Junction 9\3000 - Environmental\Cultural heritage\GIS\MXDs\ES chapter\ES\_Figure 6.3 Previous Archaeological Investigations\_v5.mxd

Document Path: \\Cbh-vfil-001\cbh\Projects\48176 M3 Junction 9\3000 - Environmental\Cultural heritage\GIS\MXDs\ES chapter\ES\_Figure 6.4 Prehistoric Heritage Assets\_v5.mxd