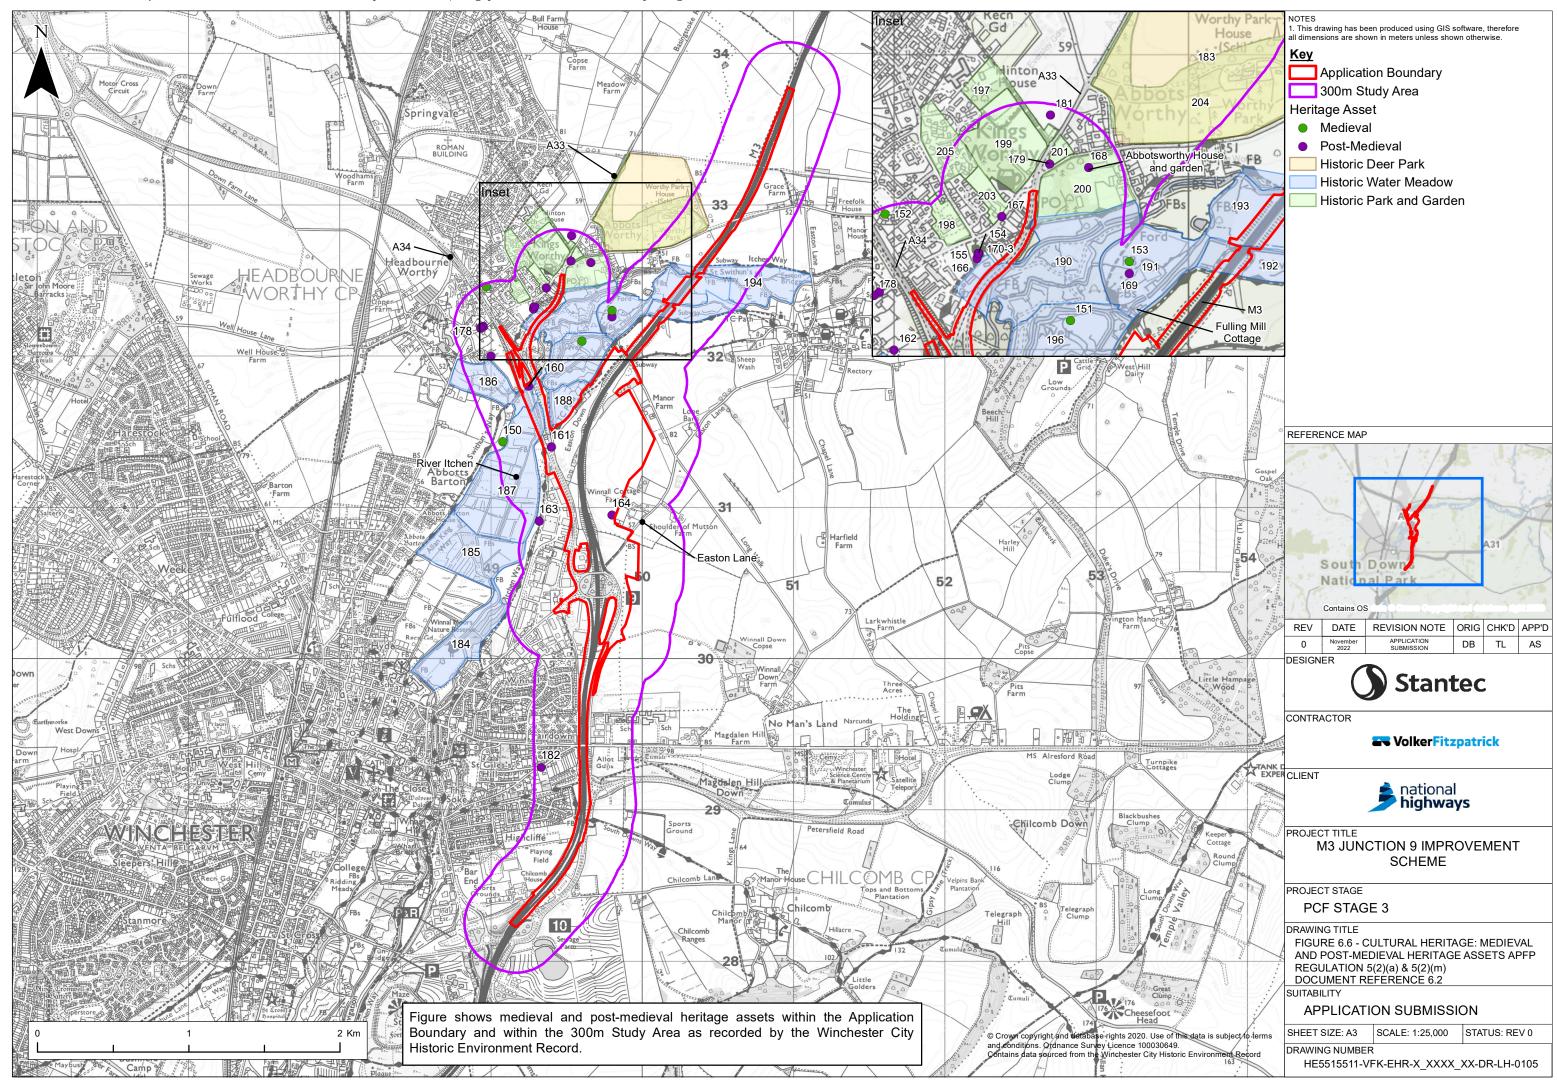

Document Path: \\Cbh-vfil-001\cbh\Projects\48176 M3 Junction 9\3000 - Environmental\Cultural heritage\GIS\MXDs\ES chapter\ES\_Figure 6.5 Roman and Early Medieval Heritage Assets\_v5.mxd

Document Path: \\Cbh-vfil-001\cbh\Projects\48176 M3 Junction 9\3000 - Environmental\Cultural heritage\GIS\MXDs\ES chapter\ES\_Figure 6.6 Medieval and Post-Medieval Heritage Assets\_v5.mxd