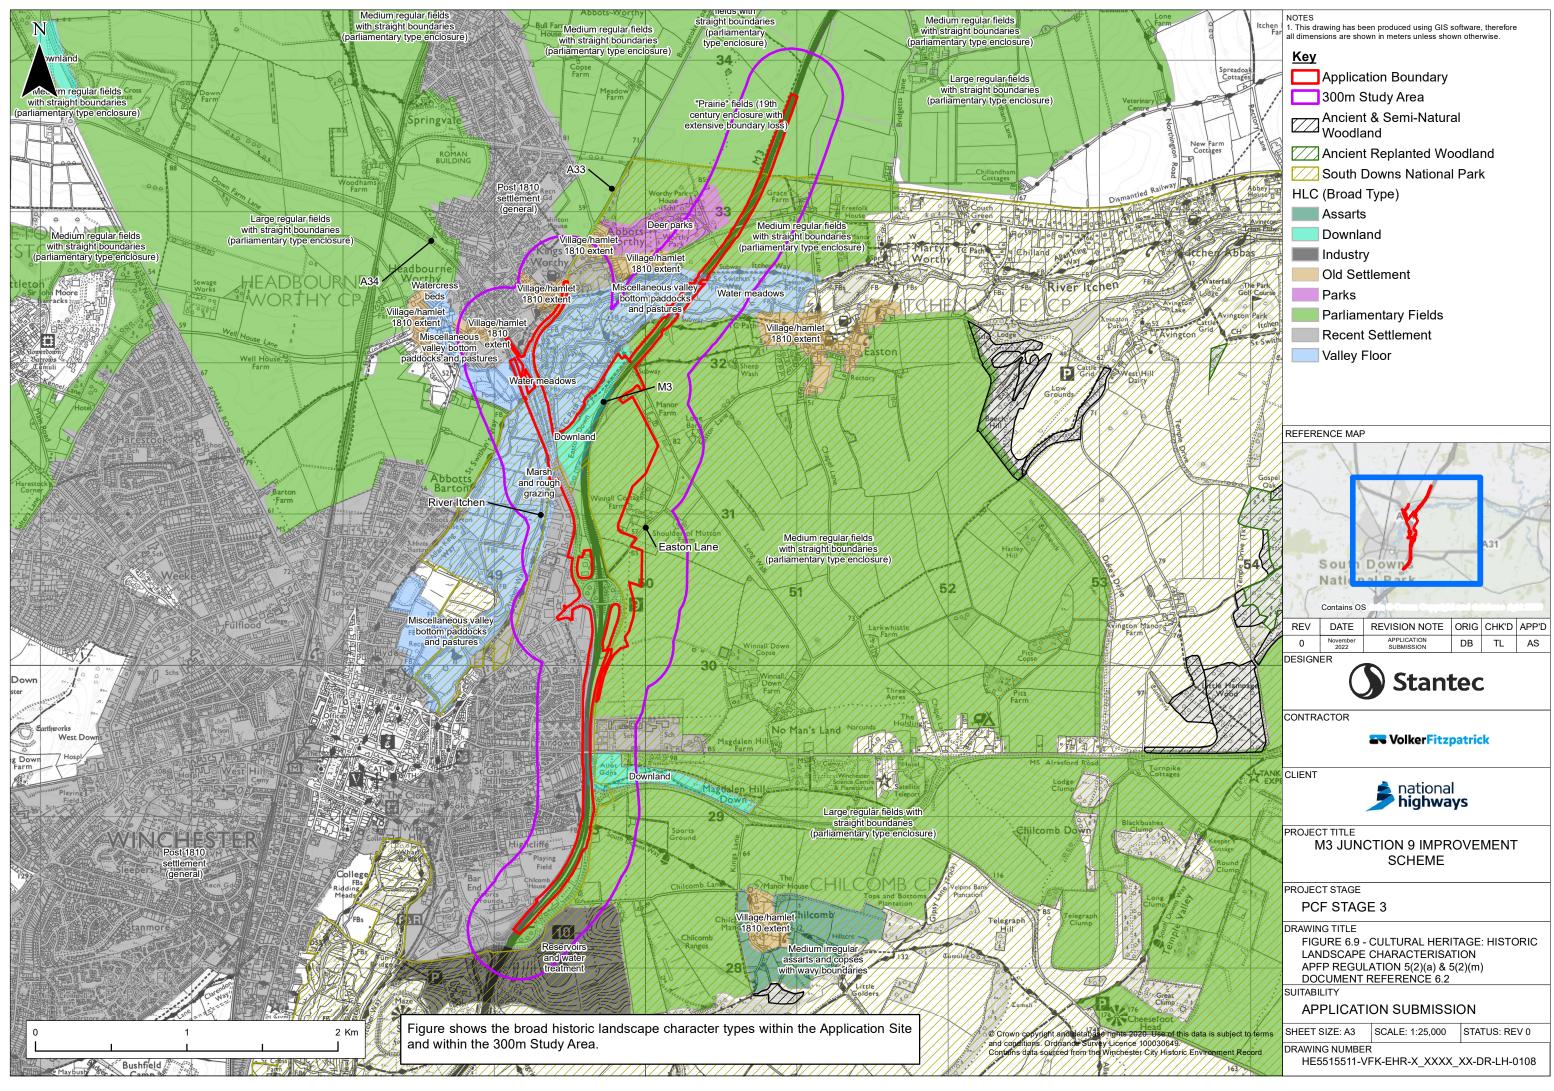

Document Path: \\Cbh-vfil-001\cbh\Projects\48176 M3 Junction 9\3000 - Environmental\Cultural heritage\GIS\MXDs\ES chapter\ES\_Figure 6.7 Modern and Undated Heritage Assets\_v5.mxd

Document Path: \\Cbh-vfil-001\cbh\Projects\48176 M3 Junction 9\3000 - Environmental\Cultural heritage\GIS\MXDs\ES chapter\ES\_Figure 6.9 HLC\_v5.mxd